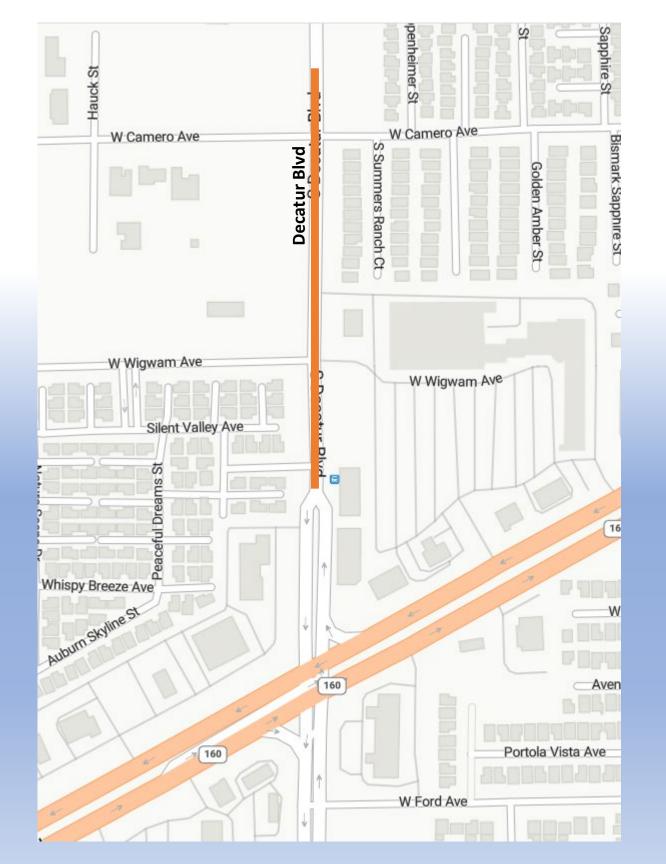

## **Traffic Restrictions February 16-22**

Decatur Blvd from Wigwam Ave to Blue Diamond Road
Working Hours 7:00am - 3:30pm
Lane Closure 24 Hours

• 1 Lane Open SB & NB from Camero to Wigwam Ave