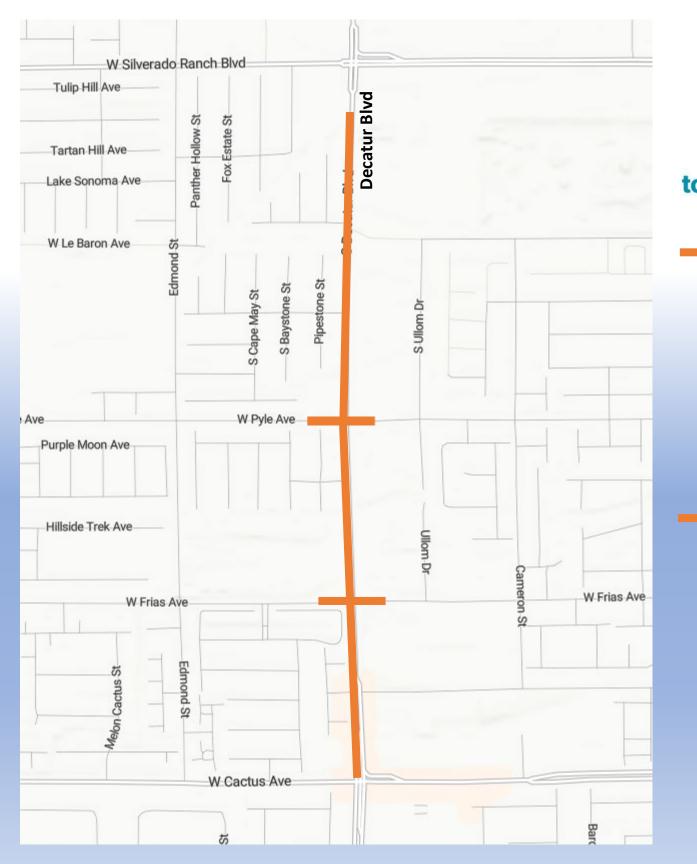

## **Traffic Restrictions February 16-22**

Decatur Blvd from Cactus Ave to Silverado Ranch
Working Hours 7:00am - 3:30pm
Lane Restrictions 24 Hours

- West Half Road Closure
- 1 Lane Open Northbound and Southbound Decatur between Cactus and Silverado Ranch.
- Dedicated Left Turn Lanes at Silverado Ranch.

Frias & Pyle Avenue
Working Hours 7:00am - 3:30pm
Lane Restrictions 24 Hours

- Half Road Closure
- 1 Lane Open Westbound and Eastbound at the intersection